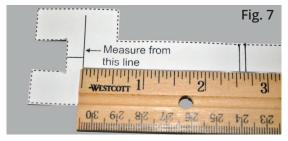

It is recommended that you mark the tab in two places to establish a range of sizes to choose from when determining which Oval-8 sizes you may need.

Using a ruler, measure from the printed line to your marks. Measure these distances to the nearest 1/16" or millimeter.