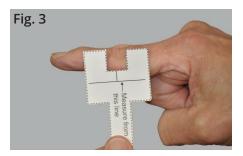

## SIZING GUIDE INSTRUCTIONS

Cut out the Sizing Guide along the dotted line.

Line up the center of the notch with the center of the knuckle being measured.

Wrap the long tab around the finger and through the notch until it overlaps the "measure from" line.

It is recommended that you mark the tab in two places to establish a range of sizes to choose from when determining which Oval-8 sizes you may need.

Using a ruler, measure from the printed line to your marks. Measure these distances to the nearest 1/16" or millimeter.