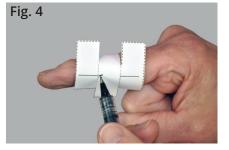

Pull **<u>lightly</u>** on the tab so the paper lies evenly around the joint. Draw a line on the tab where it overlaps the measurement line.

Pull the tab more **<u>firmly</u>** around the joint for a tight fit and mark a second line on the tab where it overlaps the measurement line.

It is recommended that you mark the tab in two places to establish a range of sizes to choose from when determining which Oval-8 sizes you may need.

Using a ruler, measure from the printed line to your marks. Measure these distances to the nearest 1/16" or millimeter.