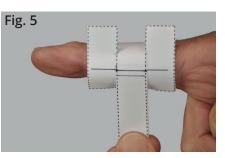

Pull **<u>lightly</u>** on the tab so the paper lies evenly around the joint. Draw a line on the tab where it overlaps the measurement line.

Pull the tab more **<u>firmly</u>** around the joint for a tight fit and mark a second line on the tab where it overlaps the measurement line.

It is recommended that you mark the tab in two places to establish a range of sizes to choose from when determining which Oval-8 sizes you may need.

Using a ruler, measure from the printed line to your marks. Measure these distances to the nearest 1/16" or millimeter.