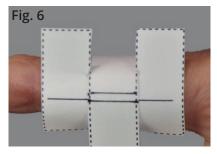

## SIZING GUIDE INSTRUCTIONS

Cut out the Sizing Guide along the dotted line.

Line up the center of the notch with the center of the knuckle being measured.

Wrap the long tab around the finger and through the notch until it overlaps the "measure from" line.

Pull **<u>lightly</u>** on the tab so the paper lies evenly around the joint. Draw a line on the tab where it overlaps the measurement line.

Pull the tab more **<u>firmly</u>** around the joint for a tight fit and mark a second line on the tab where it overlaps the measurement line.