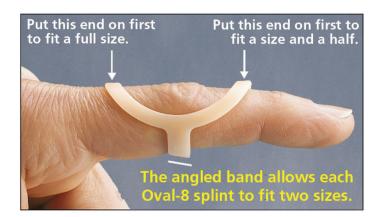

### OVAL 8 SIZING GUIDE

The Oval-8 Sizing Guide will help you choose the size splint most likely to fit your finger. Since even slight swelling or temperature changes can affect finger size, choosing only one size splint does not guarantee that size will be 100% accurate. We do recommend ordering a Graduated Set of 3 sizes for greater accuracy in sizing.