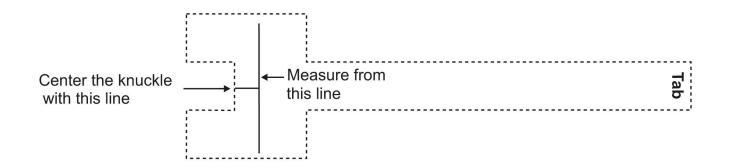

## SIZING GUIDE INSTRUCTIONS

Cut out the Sizing Guide along the dotted line.

Line up the center of the notch with the center of the knuckle being measured.

Wrap the long tab around the finger and through the notch until it overlaps the "measure from" line.