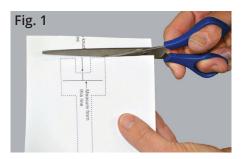

## SIZING GUIDE INSTRUCTIONS

Cut out the Sizing Guide along the dotted line.

Line up the center of the notch with the center of the knuckle being measured.

Wrap the long tab around the finger and through the notch until it overlaps the "measure from" line.