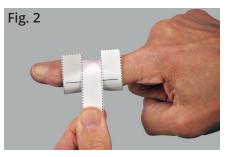

## SIZING GUIDE INSTRUCTIONS

Cut out the Sizing Guide along the dotted line.

Line up the center of the notch with the center of the knuckle being measured.

Wrap the long tab around the finger and through the notch until it overlaps the "measure from" line.

Pull **<u>lightly</u>** on the tab so the paper lies evenly around the joint. Draw a line on the tab where it overlaps the measurement line.

Pull the tab more **<u>firmly</u>** around the joint for a tight fit and mark a second line on the tab where it overlaps the measurement line.